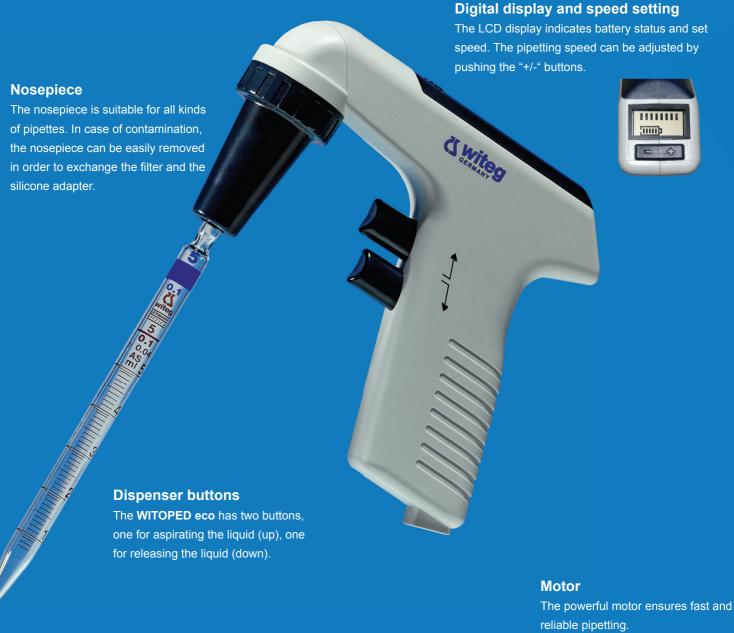

### The economic electric pipetting solution

**WITOPED eco** is an economically priced electrical pipette aid, suitable for all pipettes up to 100 ml.

#### Your advantage at a glance:

- suitable for all pipettes up to 100 ml
- most affordable price in its class
- digital display indicating battery status and selected speed
- · efficient battery for a long runtime, low battery alert
- fine adjustment of pipetting speed
- tight fit of any pipette into the pipette socket
- · handy and light weighted for fatigue-free pipetting
- · simple but powerful motor for fast and reliable pipetting
- gravity drain mode for draining out without using any motor
- nosepiece with replaceable filter and silicone adapter
- silicone adapter autoclavable at 121°C
- including Li-ion 3,7V 1100mAh battery
- CE label

#### Scope of supply

WITOPED eco, battery charger, replacement filter, table stand, instruction manual

Replacement one-way filter

Packaging unit

5

5 380 006 E

Replacement silicone adapter

Order number