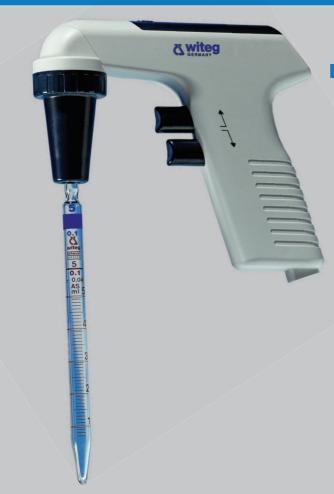

### The economic electric pipetting solution

**WITOPED eco** is an economically priced electrical pipette aid, suitable for all pipettes up to 100 ml.

#### Your advantage at a glance:

- suitable for all pipettes up to 100 ml
- most affordable price in its class
- digital display indicating battery status and selected speed
- · efficient battery for a long runtime, low battery alert
- fine adjustment of pipetting speed
- tight fit of any pipette into the pipette socket
- · handy and light weighted for fatigue-free pipetting
- · simple but powerful motor for fast and reliable pipetting
- gravity drain mode for draining out without using any motor
- nosepiece with replaceable filter and silicone adapter
- silicone adapter autoclavable at 121°C
- including Li-ion 3,7V 1100mAh battery
- CE label