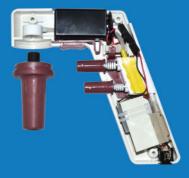

### **Nosepiece release**

This button protects against accidentally releasing the nosepiece.

### **Removable stand**

The removable stand allows stable placing of the device along with attached pipette.

### Nosepiece

The nosepiece is suitable for all kinds of pipettes. In case of contamination, the nosepiece can be easily removed in order to exchange the filter and the silicone adapter.

### **Dispenser buttons**

The buttons can be individually adjusted to your application by turning:

- (F) Fast = 10 ml/s (M) Medium = 5 ml/s
- (S) Slow = 1 ml/s
- (G) Gravity drain

#### Motor

The high-precision motor is robust and made for a long life time.